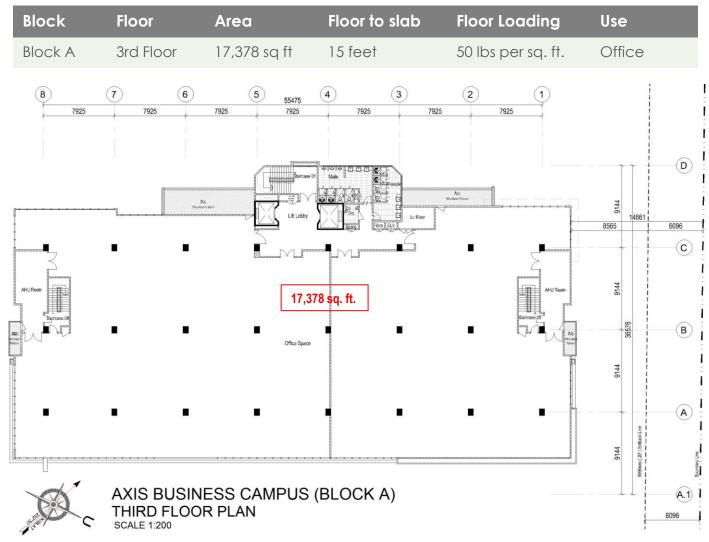

with a rooftop car park. Each level has an average floor plate of 50,000 sq. ft. which makes it suitable as an office, laboratory or high-end warehouse. The space is fitted with a smoke spill system which allows for a large open plan design.



## **BUILDING PHOTOS**



**Guard House at Main Entrance** 



**Anti Climb Perimeter Fencing** 



**Common Lift Lobbies** 



**Common Washrooms** 



Male & Female Surau in Both Blocks



Rooftop Car Park with 180 Bays



## BLOCK A GROUND FLOOR



| Block   | Floor  | Area        | Floor to slab | Floor Loading      | Use      |
|---------|--------|-------------|---------------|--------------------|----------|
| Block A | Ground | 4,916 sq ft | 22 feet       | 50 lbs per sq. ft. | Showroom |





BLOCK A

2ND FLOOR







BLOCK A

3rd FLOOR







## BLOCK B GROUND FLOOR



| Block   | Floor  | Area         | Floor to slab | Floor Loading       | Use              |
|---------|--------|--------------|---------------|---------------------|------------------|
| Block B | Ground | 28,551 sq ft | 21 feet       | 150 lbs per sq. ft. | Office/Warehouse |





**BLOCK B** 1st FLOOR



| Block                                          | Floor                                   | Area