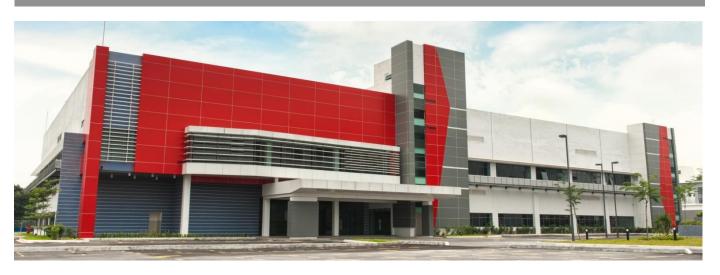

## SPACE SUMMARY

Axis Business Campus comprises two buildings which were fully refurbished in 2014:

- ➤ Block A is a four-storey office building fronting Jalan 225 offering great potential for a ground floor showroom/ F&B space with office space on the upper floors.
- Block B is a two-storey office building with high ceilings and industrial floor strength and a rooftop car park.

Block B is an industrial building with a rooftop car park. Each level has an average floor plate of 50,000 sq. ft. which makes it suitable as an office, laboratory or high-end warehouse. The space is fitted with a smoke spill system which allows for a large open plan design.