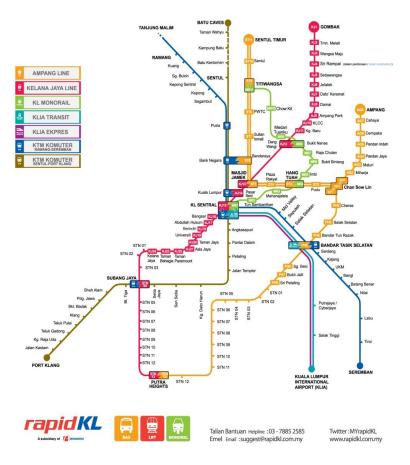

## Klang Valley Integrated Rail System

- 2 LRT stations located approximately 1 km away, wherein shuttle bus services are also provided.
  - Asia Jaya LRT Station —
  - Paramount LRT Station —
- Bus stops are close by within 50 metres of the property
- City Bus services available, which terminates at downtown KL City Centre & other parts of Klang Valley
- MBPJ free shuttle bus within the Petaling Jaya City