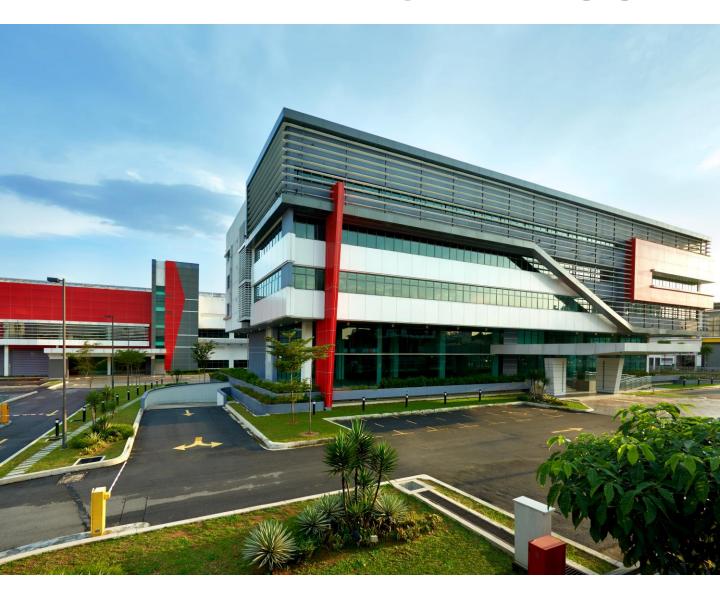

## **Background**

Axis-REIT was the first Real Estate Investment Trust ("REIT") to list on Bursa Malaysia Securities Berhad on 3 August 2005. Since then, our portfolio grew from 6 properties at the end of 2005, to 38 properties, to date.

## Refurbishment & Rebranding into Axis Business Campus

In 2013, Axis REIT undertook an exercise to rejuvenate the former Wisma Bintang and rebranded it into Axis Business Campus.

The new design incorporated the following features: -

## Award for Best Commercial Renovation/Redevelopment

Axis REIT walked away as winners at the prestigious Asia Pacific Property Awards 2014 ceremony. Axis Business Campus received the Five-Star Award for the Best Commercial Renovation/Redevelopment in Malaysia and the Asia Pacific Region.

## SPACE SUMMARY

Axis Business Campus comprises two buildings which were fully refurbished in 2014:

- ➤ Block A is a four-storey office building fronting Jalan 225 offering great potential for a ground floor showroom/ F&B space with office space on the upper floors.
- Block B is a two-storey office building with high ceilings and industrial floor strength and a rooftop car park.

# AXIS BUSINESS CAMPUS BUILDING PHOTOS

**Block A** comprises a ground floor showroom, 3 levels of office space and a basement car park. It has efficient floor plates with louvered external shading to reduce the energy footprint.