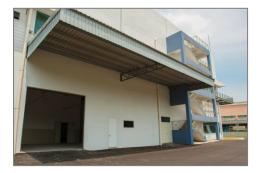

# AXIS BUSINESS CAMPUS BUILDING PHOTOS

**Block A** comprises a ground floor showroom, 3 levels of office space and a basement car park. It has efficient floor plates with louvered external shading to reduce the energy footprint.

Block B is an industrial building with a rooftop car park. Each level has an average floor plate of 50,000 sq. ft. which makes it suitable as an office, laboratory or high-end warehouse. The space is fitted with a smoke spill system which allows for a large open plan design.