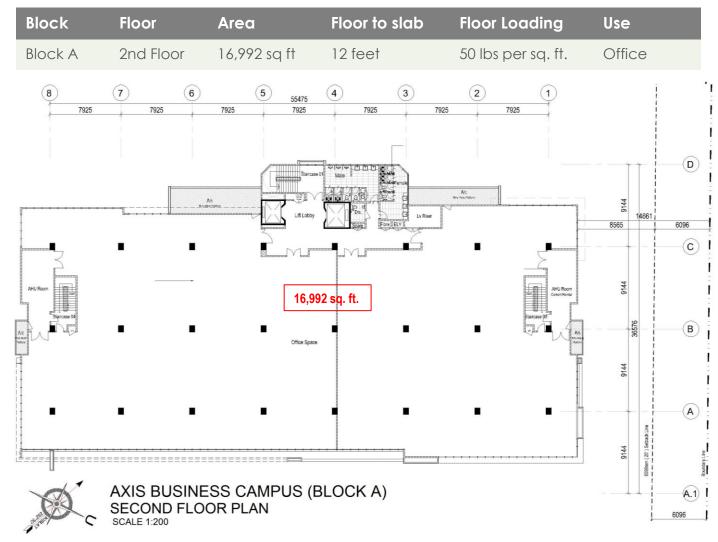

## BLOCK A GROUND FLOOR

| Block   | Floor  | Area        | Floor to slab | Floor Loading      | Use      |
|---------|--------|-------------|---------------|--------------------|----------|
| Block A | Ground | 4,916 sq ft | 22 feet       | 50 lbs per sq. ft. | Showroom |

BLOCK A

2ND FLOOR

BLOCK A

3rd FLOOR