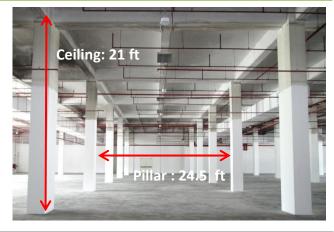

## BLOCK B GROUND FLOOR

| Block   | Floor  | Area         | Floor to slab | Floor Loading       | Use              |
|---------|--------|--------------|---------------|---------------------|------------------|
| Block B | Ground | 28,551 sq ft | 21 feet       | 150 lbs per sq. ft. | Office/Warehouse |