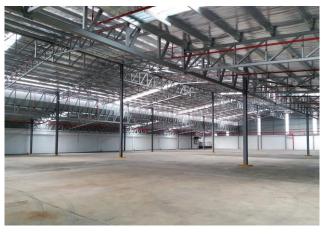

Block B is an industrial building with a rooftop car park. Each level has an average floor plate of 50,000 sq. ft. which makes it suitable as an office, laboratory or high-end warehouse. The space is fitted with a smoke spill system which allows for a large open plan design.