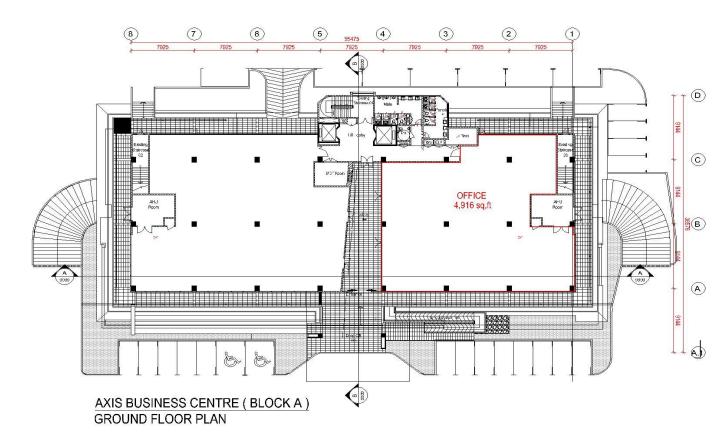

## BLOCK A GROUND FLOOR

| Block   | Floor  | Area        | Floor to slab | Floor Loading      | Use      |
|---------|--------|-------------|---------------|--------------------|----------|
| Block A | Ground | 4,916 sq ft | 22 feet       | 50 lbs per sq. ft. | Showroom |