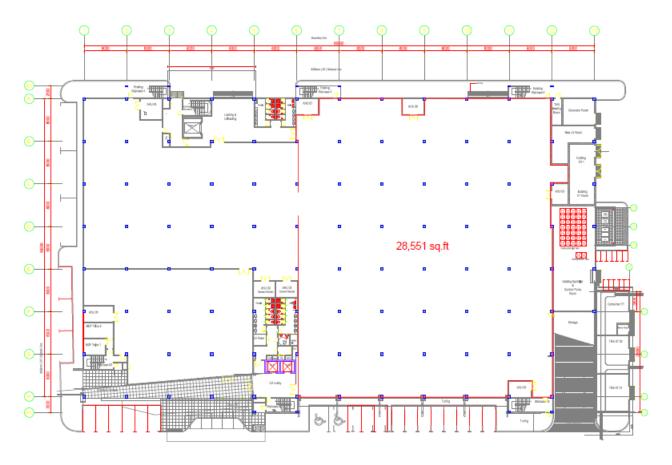

**BLOCK B** 1st FLOOR

| Block                                          | Floor                                   | Area                                                                                                                                                                                                                                                                                                                                                                                                                                                                                                                                                                                                                                                                                                                                                                                                                                                                                                                                                                                                                                                                                                                                                                                                                                                                                                                                                                                                                                                                                                                                                                                                                                                                                                                                                                                                                                                                                                                                                                                                                                                                                                                          | Floor to slab                          | Floor Loading                            | Use                                                                                                                                                                                                                                                                                                                                                                                                                                                                                                                                                                                                                                                                                                                                                                                                                                                                                                                                                                                                                                                                                                                                                                                                                                                                                                                                                                                                                                                                                                                                                                                                                                                                                                                                                                                                                                                                                                                                                                                                                                                                                                                            |
|------------------------------------------------|-----------------------------------------|-------------------------------------------------------------------------------------------------------------------------------------------------------------------------------------------------------------------------------------------------------------------------------------------------------------------------------------------------------------------------------------------------------------------------------------------------------------------------------------------------------------------------------------------------------------------------------------------------------------------------------------------------------------------------------------------------------------------------------------------------------------------------------------------------------------------------------------------------------------------------------------------------------------------------------------------------------------------------------------------------------------------------------------------------------------------------------------------------------------------------------------------------------------------------------------------------------------------------------------------------------------------------------------------------------------------------------------------------------------------------------------------------------------------------------------------------------------------------------------------------------------------------------------------------------------------------------------------------------------------------------------------------------------------------------------------------------------------------------------------------------------------------------------------------------------------------------------------------------------------------------------------------------------------------------------------------------------------------------------------------------------------------------------------------------------------------------------------------------------------------------|----------------------------------------|------------------------------------------|--------------------------------------------------------------------------------------------------------------------------------------------------------------------------------------------------------------------------------------------------------------------------------------------------------------------------------------------------------------------------------------------------------------------------------------------------------------------------------------------------------------------------------------------------------------------------------------------------------------------------------------------------------------------------------------------------------------------------------------------------------------------------------------------------------------------------------------------------------------------------------------------------------------------------------------------------------------------------------------------------------------------------------------------------------------------------------------------------------------------------------------------------------------------------------------------------------------------------------------------------------------------------------------------------------------------------------------------------------------------------------------------------------------------------------------------------------------------------------------------------------------------------------------------------------------------------------------------------------------------------------------------------------------------------------------------------------------------------------------------------------------------------------------------------------------------------------------------------------------------------------------------------------------------------------------------------------------------------------------------------------------------------------------------------------------------------------------------------------------------------------|
| Block B                                        | 1st Floor                               | 49,129 sq ft                                                                                                                                                                                                                                                                                                                                                                                                                                                                                                                                                                                                                                                                                                                                                                                                                                                                                                                                                                                                                                                                                                                                                                                                                                                                                                                                                                                                                                                                                                                                                                                                                                                                                                                                                                                                                                                                                                                                                                                                                                                                                                                  | 21 feet                                | 150 lbs per sq. ft.                      | Office/Warehouse                                                                                                                                                                                                                                                                                                                                                                                                                                                                                                                                                                                                                                                                                                                                                                                                                                                                                                                                                                                                                                                                                                                                                                                                                                                                                                                                                                                                                                                                                                                                                                                                                                                                                                                                                                                                                                                                                                                                                                                                                                                                                                               |
| A1 0009 7581 = 0009 0009                       | 2 2 3 5 5 5 5 5 5 5 5 5 5 5 5 5 5 5 5 5 | 3 4 5 Section of the | 49,129 sq. ft.                         | 8 9 10 8000 8000 8000 8000 8000 8000 800 | 11 12 13 13 5000 5000 5000 5000 5000 5000 500                                                                                                                                                                                                                                                                                                                                                                                                                                                                                                                                                                                                                                                                                                                                                                                                                                                                                                                                                                                                                                                                                                                                                                                                                                                                                                                                                                                                                                                                                                                                                                                                                                                                                                                                                                                                                                                                                                                                                                                                                                                                                  |
| (a) (b) (c) (c) (c) (c) (c) (c) (c) (c) (c) (c | A-U.S.                                  | V Res                                                                                                                                                                                                                                                                                                                                                                                                                                                                                                                                                                                                                                                                                                                                                                                                                                                                                                                                                                                                                                                                                                                                                                                                                                                                                                                                                                                                                                                                                                                                                                                                                                                                                                                                                                                                                                                                                                                                                                                                                                                                                                                         | 1.1.1.1.1.1.1.1.1.1.1.1.1.1.1.1.1.1.1. | • • • • • • • • • • • • • • • • • • •    | NOTATION Son Dissonting Control of the Control of t |

FIRST FLOOR PLAN AXIS BUSINESS CAMPUS (BLOCK B)