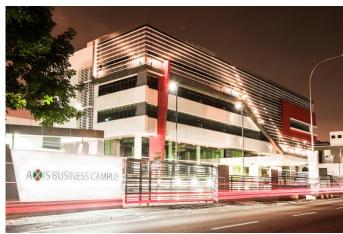

## Refurbishment & Rebranding into Axis Business Campus

In 2013, Axis REIT undertook an exercise to rejuvenate the former Wisma Bintang and rebranded it into Axis Business Campus.

The new design incorporated the following features: -

## Award for Best Commercial Renovation/Redevelopment

Axis REIT walked away as winners at the prestigious Asia Pacific Property Awards 2014 ceremony. Axis Business Campus received the Five-Star Award for the Best Commercial Renovation/Redevelopment in Malaysia and the Asia Pacific Region.

## SPACE SUMMARY

Axis Business Campus comprises two buildings which were fully refurbished in 2014:

- ➤ Block A is a four-storey office building fronting Jalan 225 offering great potential for a ground floor showroom/ F&B space with office space on the upper floors.
- Block B is a two-storey office building with high ceilings and industrial floor strength and a rooftop car park.

# AXIS BUSINESS CAMPUS BUILDING PHOTOS

**Block A** comprises a ground floor showroom, 3 levels of office space and a basement car park. It has efficient floor plates with louvered external shading to reduce the energy footprint.