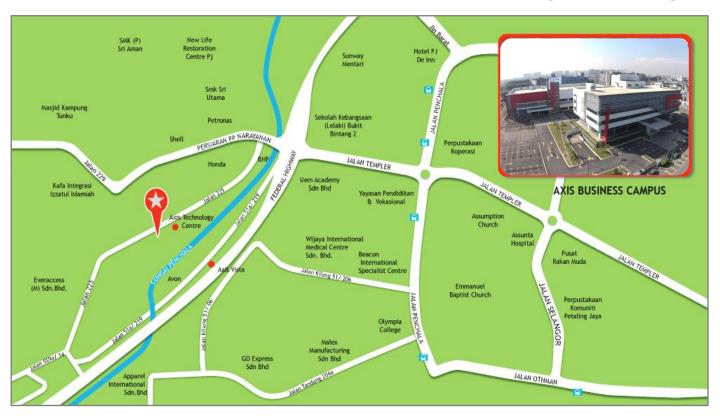

## LOCATION

13A & 13B, Jalan 225, Section 51A, 46100 Petaling Jaya, Selangor

### **ACCESSIBILITY**

CAR : Easily accessible from Kuala Lumpur City Centre via the Federal

Highway, Jalan 222 and also via the LDP/ NKVE.

BUS : Short walk to Rapid KL Bus Stop.

**TRAIN**: 5 minutes drive to Asia Jaya LRT Station & Seri Setia KTM Station.

### **AMENITIES**

F&B FACILITIES : Along Jalan 225 – e.g. Krishna Curry House, Samba Eats, San

Francisco Coffee, 33 Blue Room

5 mins walk to Kg. Baiduri – e.g. Restoran Kampung Baiduri.

8 mins walk to Jalan 222 – e.g. Restoran Ahwa, Restoran Abadi.

8 mins walk to Sungai Way – e.g. Alif Maju Restaurant, Wira

Seafood, Azur Restaurant.