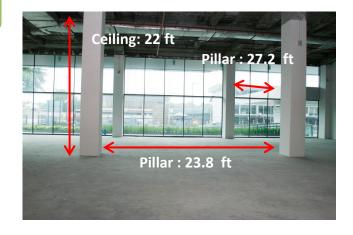

## BLOCK A GROUND FLOOR

| Block   | Floor  | Area        | Floor to slab | Floor Loading      | Use      |
|---------|--------|-------------|---------------|--------------------|----------|
| Block A | Ground | 4,916 sq ft | 22 feet       | 50 lbs per sq. ft. | Showroom |